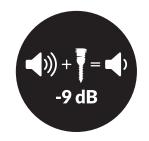

**Measured effect:** Halves the perceived noise level by reducing noise by 9 dB. Tested by RISE Research Institutes of Sweden AB.