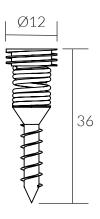

## Facts Sound Fastener wooden screw

| Material: C1022 steel wire with low carbon content | Rec. rotational speed: Max. 600 rotations/min                 |
|----------------------------------------------------|---------------------------------------------------------------|
| Surface treatment: Zinc-plated 5-8 M $\mu$         | For indoor use: Indoor screw                                  |
| Head: Double-headed, joined by a special spring    | Item number: 53137                                            |
| Thread: Fully threaded                             | Number per box: 250 pcs                                       |
| Deployment: Minimum of 10/m <sup>2</sup>           | Only for wooden joists and standard 12.5 mm plaster-<br>board |